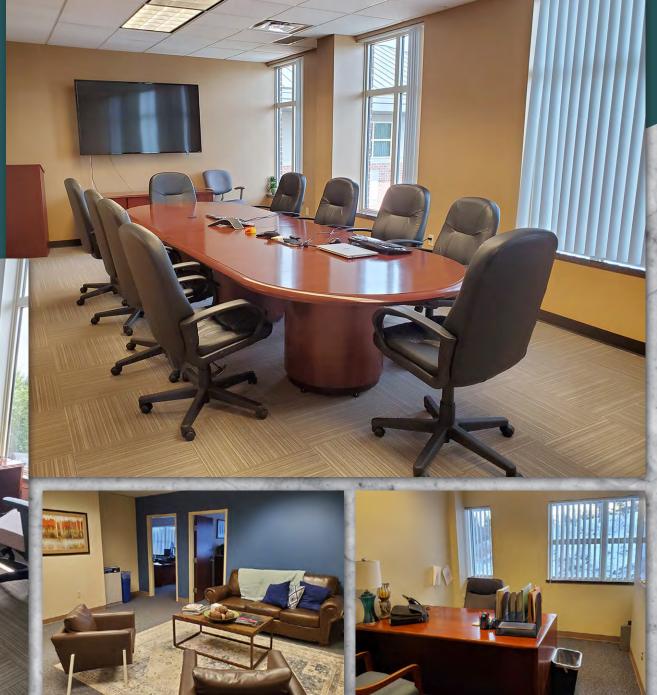

## Property Features

- Building Size: 27,000 SF
- Two-Story Office Building
- Furniture Available
- Well-Designed Office Layout
- Move-in Condition
- Abundant Free Parking
- Floor Size: 13,500 SF