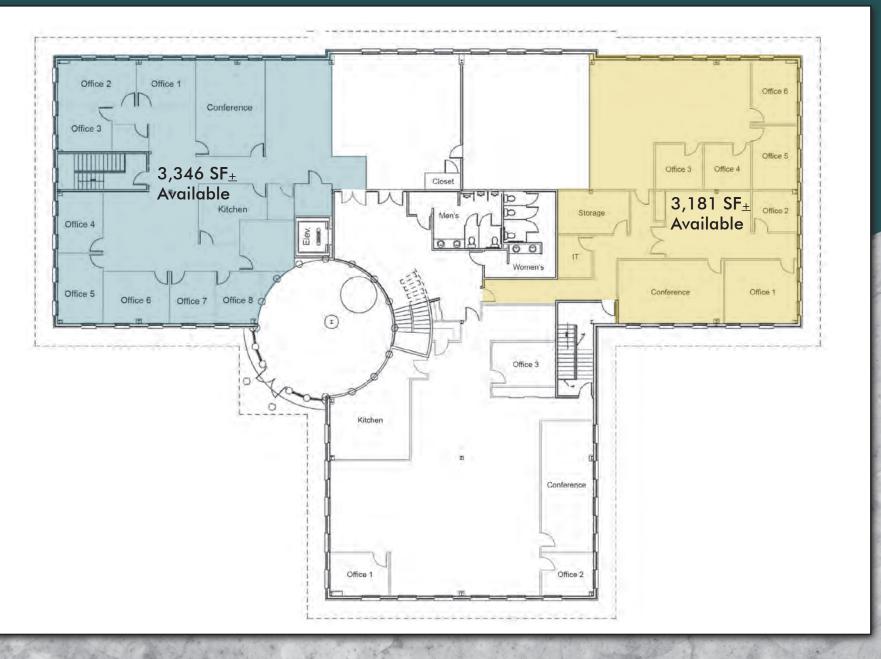

## 2nd Floor Plan

is hat he

## Property Features

- Building Size: 27,000 SF
- Two-Story Office Building
- Furniture Available
- Well-Designed Office Layout
- Move-in Condition
- Abundant Free Parking
- Floor Size: 13,500 SF