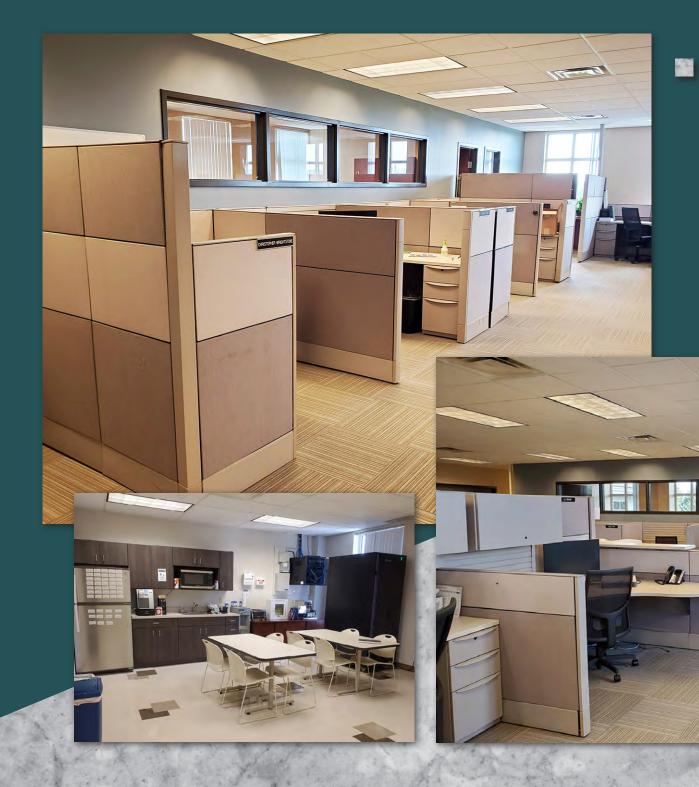

## Property Features

- Building Size: 27,000 SF
- Two-Story Office Building
- Furniture Available
- Well-Designed Office Layout
- Move-in Condition
- Abundant Free Parking
- Floor Size: 13,500 SF