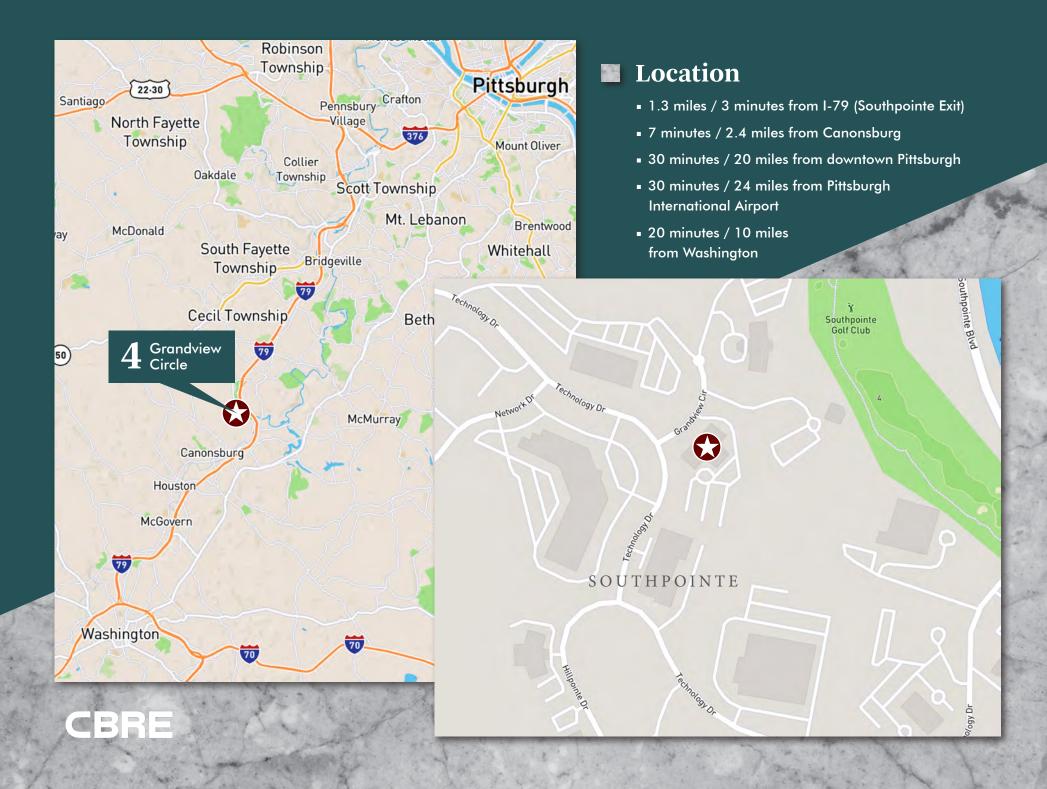

## Southpointe Amenities

- Area Restaurants: All Star Sports Bar and Grill, Toscana Brick Oven, Zoup!, Crazy Mocha, Jackson's, and Los Chiludos
- Golf Course
- Walking Trails
- Health Club
- PNC Bank

170

Other Numerous Retail Shops