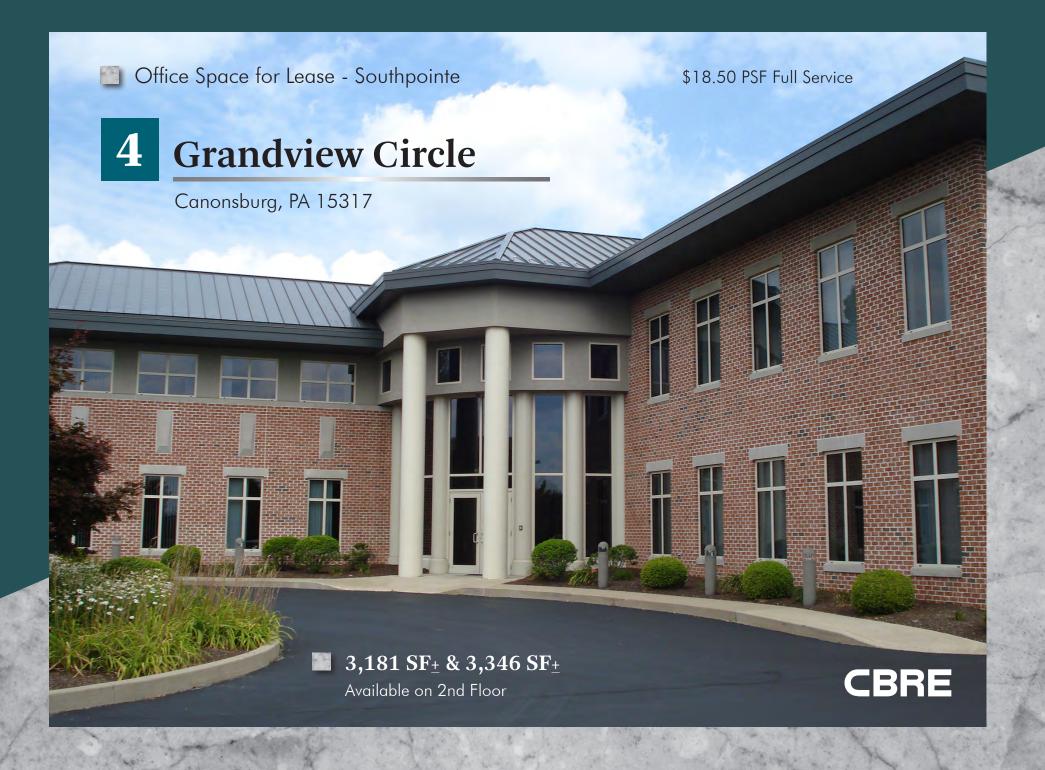

## Property Features

- Building Size: 27,000 SF
- Two-Story Office Building
- Furniture Available
- Well-Designed Office Layout
- Move-in Condition
- Abundant Free Parking
- Floor Size: 13,500 SF