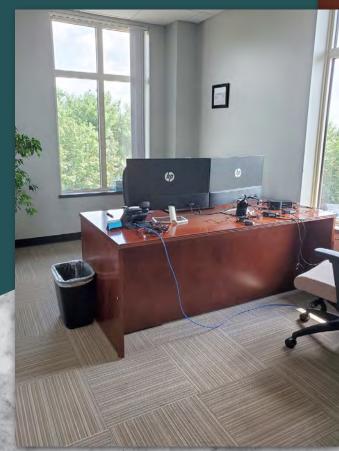

## Property Features

- Building Size: 27,000 SF
- Two-Story Office Building
- Furniture Available
- Well-Designed Office Layout
- Move-in Condition
- Abundant Free Parking
- Floor Size: 13,500 SF