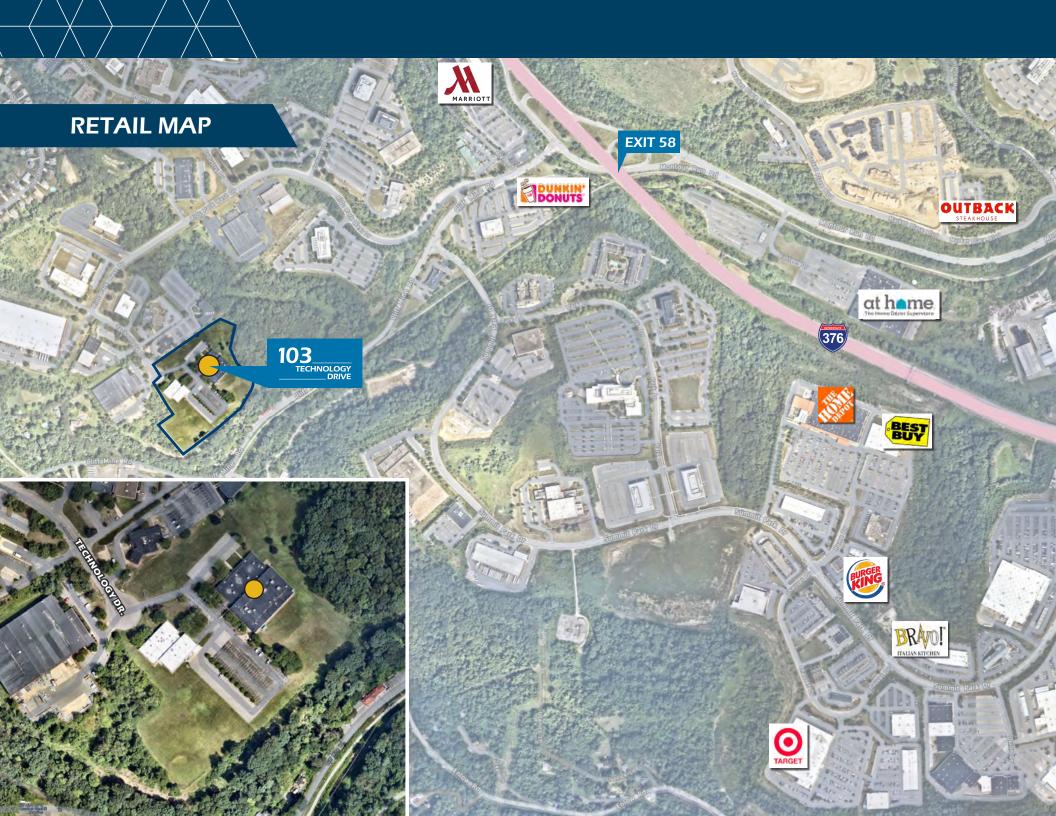

Building Size: 54,750 SF±

Available Space:

14,500 RSF<sub>±</sub> 1st Floor Flex Space: 2nd Floor Office Space: 10,230 RSF±

Total Available: 24,730 RSF±



Parking Spaces: 157 (Expandable)



Loading Docks: 1 (9' x 13') with mechanical levelers



Drive-In Doors:



Electric: 1200 Amps, 120/208-volt

3-phase/4-wire



Raised Computer Floor



Fiber Internet: 4 Providers: AT&T, Crown

Communication, DQE, & Verizon



Generator: Diesel, entire building



Fire Sprinkler: Wet System



Zoning: **BP** - Business Park

Findlay Twp., Allegheny Co.



Total Taxes (2024): \$92,051.38 (\$1.68 PSF)









# 2<sup>ND</sup> FLOOR: 10,230 RSF± AVAILABLE

Can Be Subdivided







## **CONTACT US**



#### KIM CLACKSON

Executive Vice President 412.471.3018 kim.clackson@cbre.com

### **MATT CLACKSON**

Senior Vice President 412.471.4069 matt.clackson@cbre.com

#### **NICOLE CLACKSON ROSSMAN**

Senior Associate 412.471.3385 nicole.clackson@cbre.com

#### **JOSH SINGER**

Associate 412.496.7255 josh.singer@cbre.com

CBRE, Inc. • One Oxford Centre • 301 Grant Street, Suite 4000 • Pittsburgh, PA 15219 • cbre.com