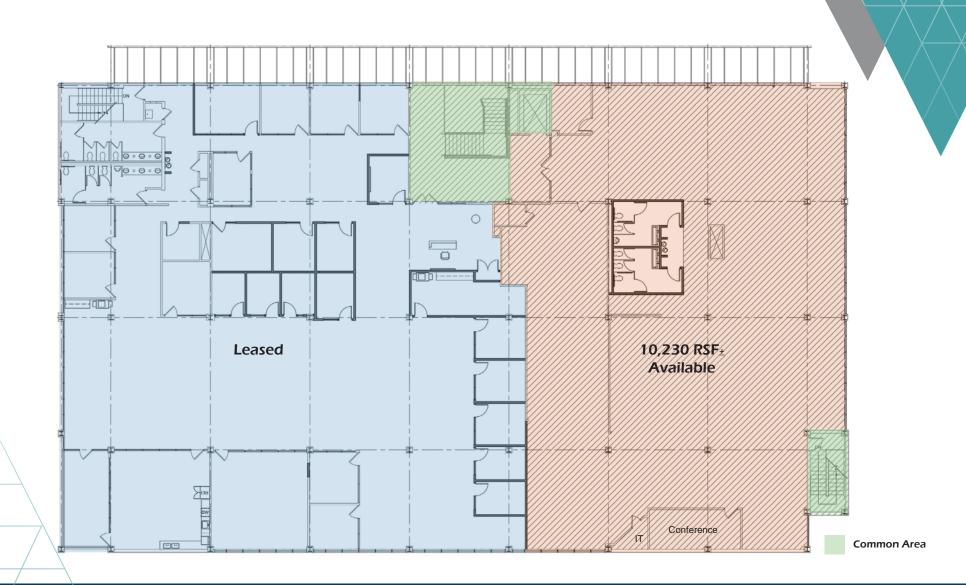

# 2<sup>ND</sup> FLOOR: 10,230 RSF± AVAILABLE

Can Be Subdivided

Building Size: 54,750 SF±

Available Space:

14,500 RSF<sub>±</sub> 1st Floor Flex Space: 2nd Floor Office Space: 10,230 RSF±

Total Available: 24,730 RSF±

Parking Spaces: 157 (Expandable)

Loading Docks: 1 (9' x 13') with mechanical levelers