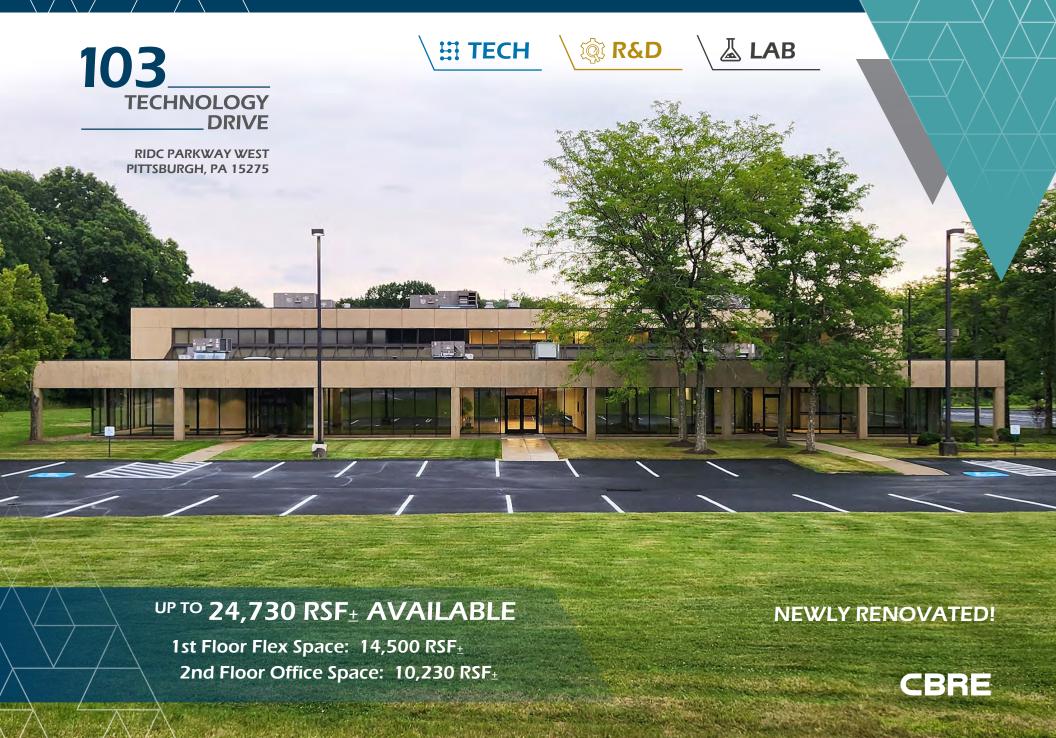

Building Size: 54,750 SF±

Available Space:

14,500 RSF<sub>±</sub> 1st Floor Flex Space: 2nd Floor Office Space: 10,230 RSF±

Total Available: 24,730 RSF±

Parking Spaces: 157 (Expandable)

Loading Docks: 1 (9' x 13') with mechanical levelers