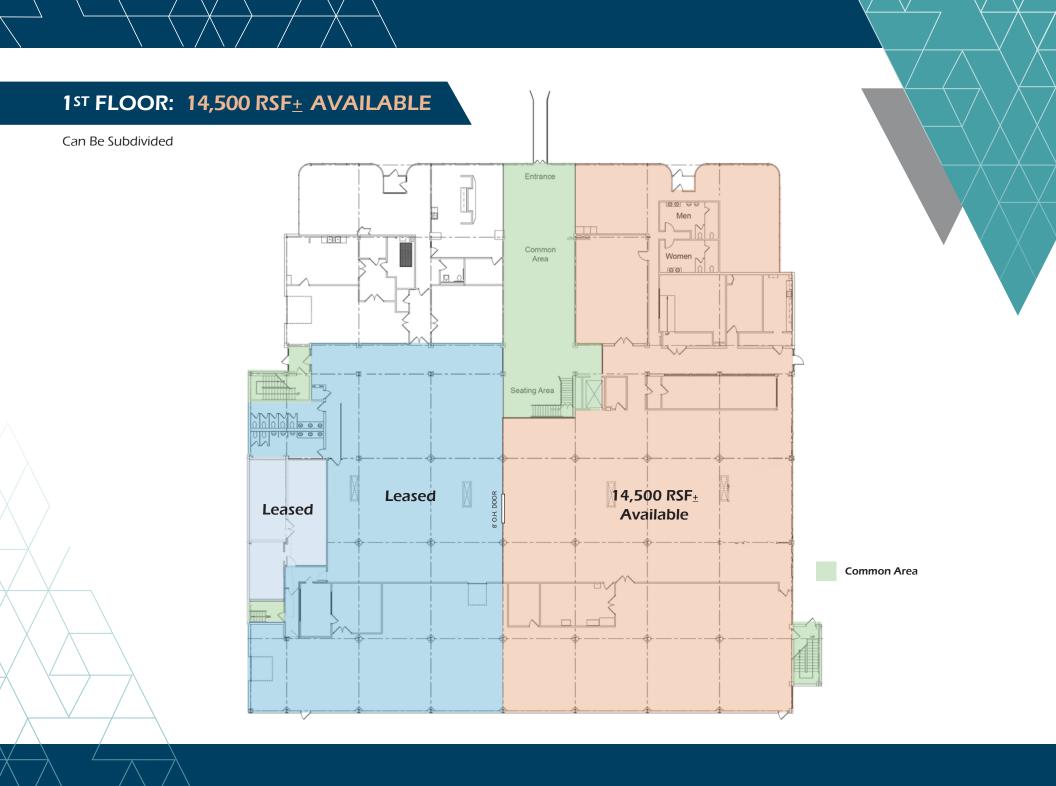

Building Size: 54,750 SF±

Available Space:

14,500 RSF<sub>±</sub> 1st Floor Flex Space: 2nd Floor Office Space: 10,230 RSF±

Total Available: 24,730 RSF±

Parking Spaces: 157 (Expandable)

Loading Docks: 1 (9' x 13') with mechanical levelers