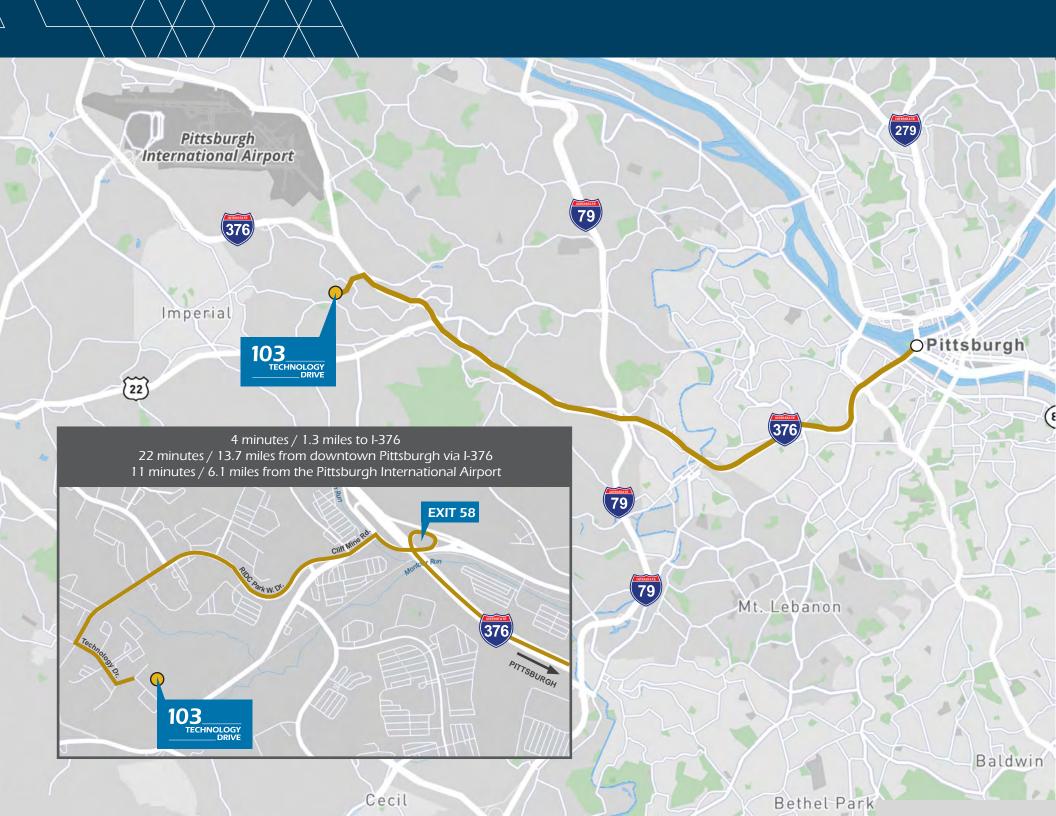

Building Size: 54,750 SF±

Available Space:

14,500 RSF<sub>±</sub> 1st Floor Flex Space: 2nd Floor Office Space: 10,230 RSF±

Total Available: 24,730 RSF±



Parking Spaces: 157 (Expandable)



Loading Docks: 1 (9' x 13') with mechanical levelers



Drive-In Doors:



Electric: 1200 Amps, 120/208-volt

3-phase/4-wire



Raised Computer Floor



Fiber Internet: 4 Providers: AT&T, Crown

Communication, DQE, & Verizon



Generator: Diesel, entire building



Fire Sprinkler: Wet System



Zoning: **BP** - Business Park

Findlay Twp., Allegheny Co.



Total Taxes (2024): \$92,051.38 (\$1.68 PSF)









# 2<sup>ND</sup> FLOOR: 10,230 RSF± AVAILABLE

Can Be Subdivided







## **CONTACT US**



#### KIM CLACKSON

Executive Vice President 412.471.3018 kim.clackson@cbre.com

### **MATT CLACKSON**

Senior Vice President 412.471.4069 matt.clackson@cbre.com

#### **NICOLE CLACKSON ROSSMAN**

Senior Associate 412.471.3385 nicole.clackson@cbre.com

#### **JOSH SINGER**

Associate 412.496.7255 josh.singer@cbre.com

CBRE, Inc. • One Oxford Centre • 301 Grant Street, Suite 4000 • Pittsburgh, PA 15219 • cbre.com