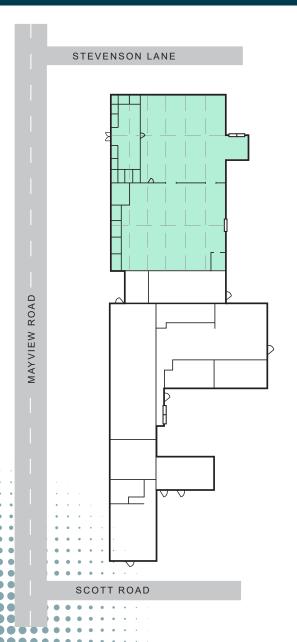

## PROPERTY HIGHLIGHTS



TOTAL BUILDING SIZE: 72,000 SF±



SPACE AVAILABLE: 30,390±



1901 Mayview Road

Bridgeville, PA 15017 Allegheny County



PARKING: 42 LINED AUTO SPACES



ZONING: IP - INDUSTRIAL PARK DISTRICT



CLEAR HEIGHT: 13'



DOCK DOORS: 3 TOTAL

2 (8' X 8') 1 (12' X 12')



COLUMN SPACING: 47' X 24'







# **BUILDING FLOOR PLAN**



## 30,390 SF AVAILABLE+









# **LOCATION**

- 3.4 miles to Bridgeville
- 3.8 miles to I-79 @ Rt. 50
- 3.5 miles to I-79 Southpointe Exit
- 16 miles to downtown Pittsburgh
- 22 miles to the Pittsburgh International Airport

Drive time and distance are approximate.

### 1901 Mayview Road

BRIDGEVILLE, PA 15017



## **CONTACT US**

### KIM CLACKSON

Executive Vice President +1 412 471 3018 kim.clackson@cbre.com

### MATT CLACKSON

Senior Vice President +1 412 471 4069 matt.clackson@cbre.com

#### **JOSH SINGER**

Associate +1 412 496 7255 josh.singer@cbre.com

© 2024 CBRE, Inc. All rights reserved. This information has been obtained from sources believed reliable, but has not been verified for accuracy or completeness. You should conduct a careful, independent investigation of the pro