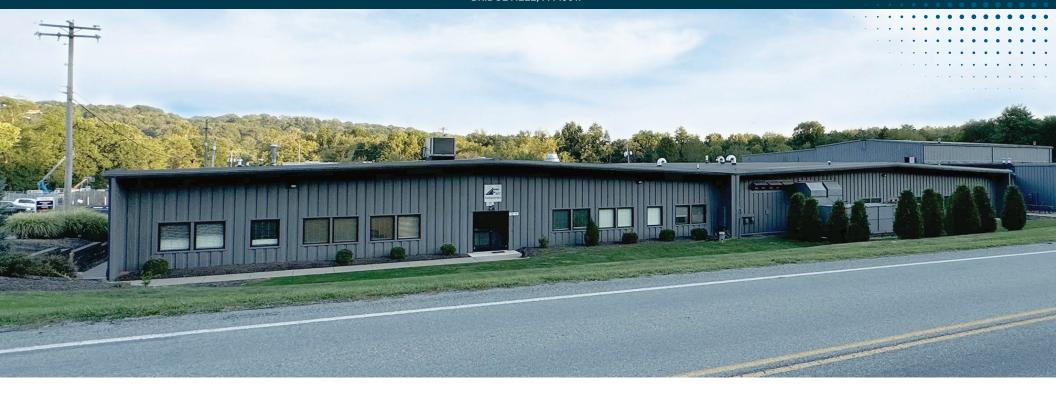

## PROPERTY HIGHLIGHTS

TOTAL BUILDING SIZE: 72,000 SF±

SPACE AVAILABLE: 30,390±

1901 Mayview Road

Bridgeville, PA 15017 Allegheny County

PARKING: 42 LINED AUTO SPACES

ZONING: IP - INDUSTRIAL PARK DISTRICT

CLEAR HEIGHT: 13'