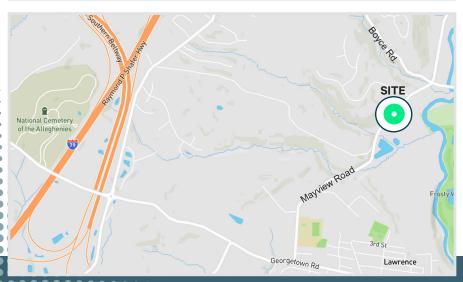

# **LOCATION**

- 3.4 miles to Bridgeville
- 3.8 miles to I-79 @ Rt. 50
- 3.5 miles to I-79 Southpointe Exit
- 16 miles to downtown Pittsburgh
- 22 miles to the Pittsburgh International Airport

Drive time and distance are approximate.