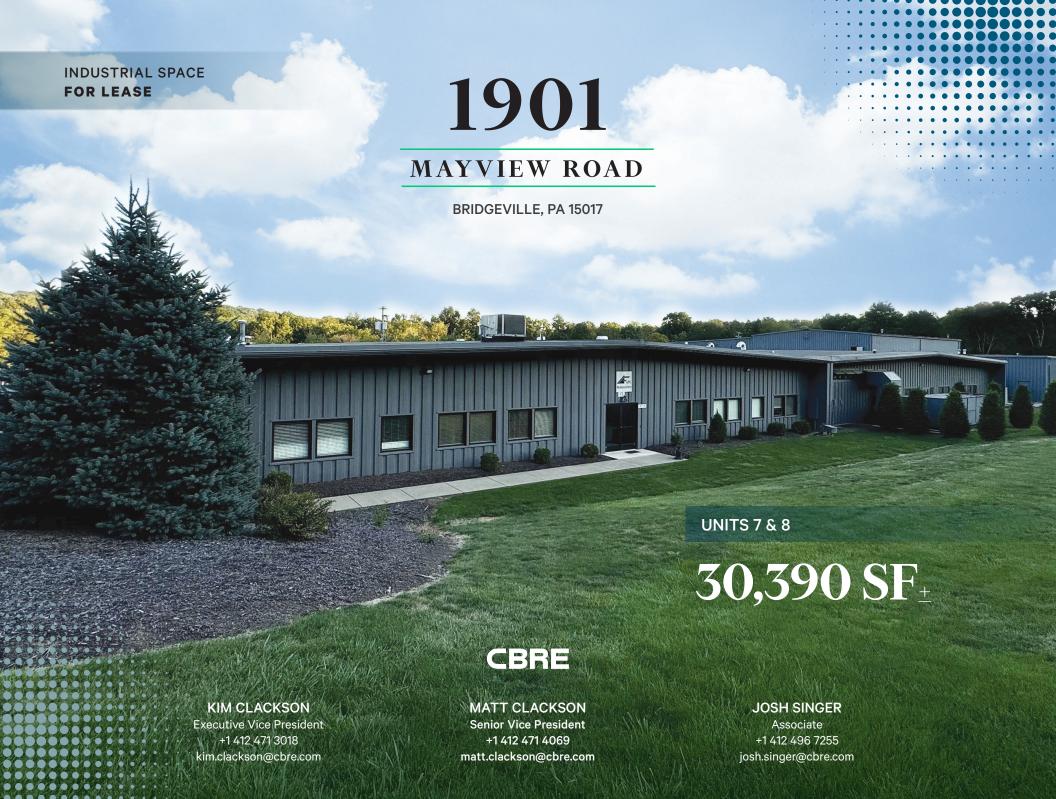

## PROPERTY HIGHLIGHTS

TOTAL BUILDING SIZE: 72,000 SF±

SPACE AVAILABLE: 30,390±

1901 Mayview Road

Bridgeville, PA 15017 Allegheny County

PARKING: 42 LINED AUTO SPACES

ZONING: IP - INDUSTRIAL PARK DISTRICT

CLEAR HEIGHT: 13'

## 30,390 SF AVAILABLE+