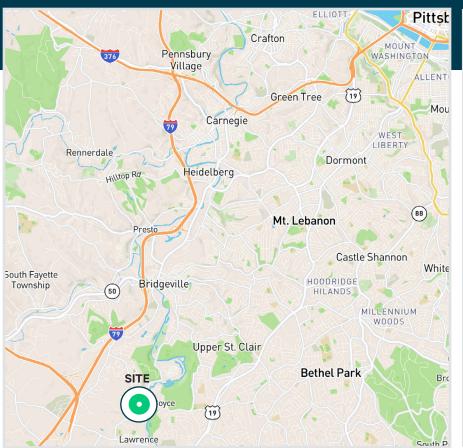

# **LOCATION**

- 3.4 miles to Bridgeville
- 3.8 miles to I-79 @ Rt. 50
- 3.5 miles to I-79 Southpointe Exit
- 16 miles to downtown Pittsburgh
- 22 miles to the Pittsburgh International Airport

Drive time and distance are approximate.