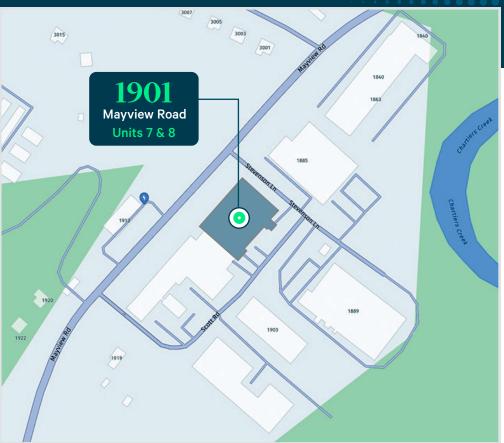

# **BUILDING FLOOR PLAN**

## 30,390 SF AVAILABLE+

### 1901 Mayview Road

BRIDGEVILLE, PA 15017