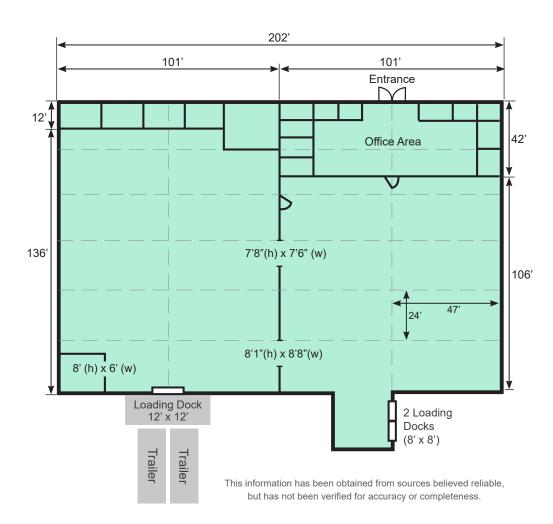

## PROPERTY HIGHLIGHTS

TOTAL BUILDING SIZE: 72,000 SF±

SPACE AVAILABLE: 30,390±

1901 Mayview Road

Bridgeville, PA 15017 Allegheny County

PARKING: 42 LINED AUTO SPACES

ZONING: IP - INDUSTRIAL PARK DISTRICT

CLEAR HEIGHT: 13'

DOCK DOORS: 3 TOTAL

2 (8' X 8') 1 (12' X 12')

COLUMN SPACING: 47' X 24'

# **BUILDING FLOOR PLAN**

## 30,390 SF AVAILABLE+