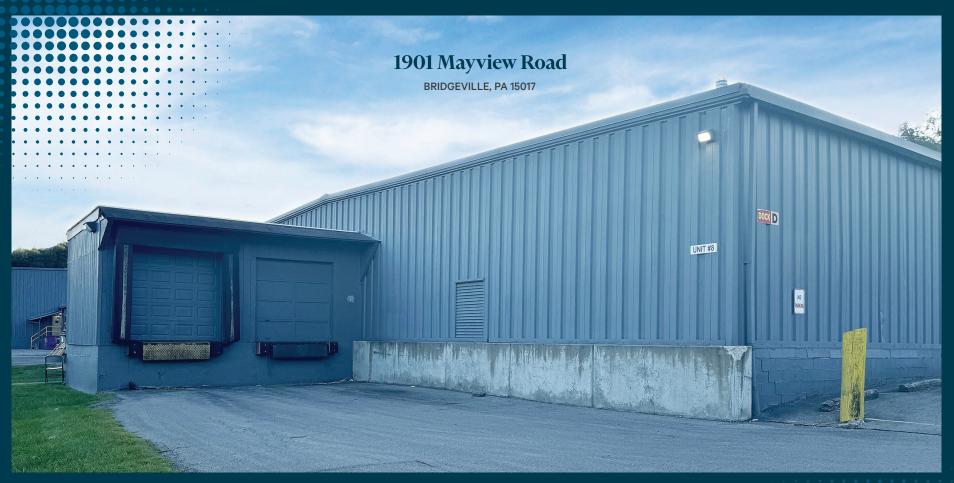

DOCK DOORS: 3 TOTAL

2 (8' X 8') 1 (12' X 12')

COLUMN SPACING: 47' X 24'

### 1901 Mayview Road

BRIDGEVILLE, PA 15017