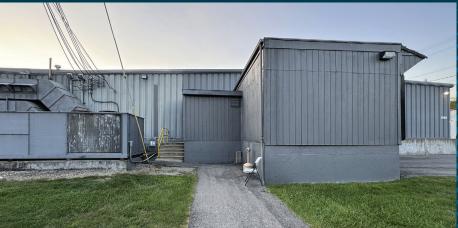

## PROPERTY HIGHLIGHTS

TOTAL BUILDING SIZE: 72,000 SF±

SPACE AVAILABLE: 30,390±

1901 Mayview Road

Bridgeville, PA 15017 Allegheny County

PARKING: 42 LINED AUTO SPACES

ZONING: IP - INDUSTRIAL PARK DISTRICT

CLEAR HEIGHT: 13'