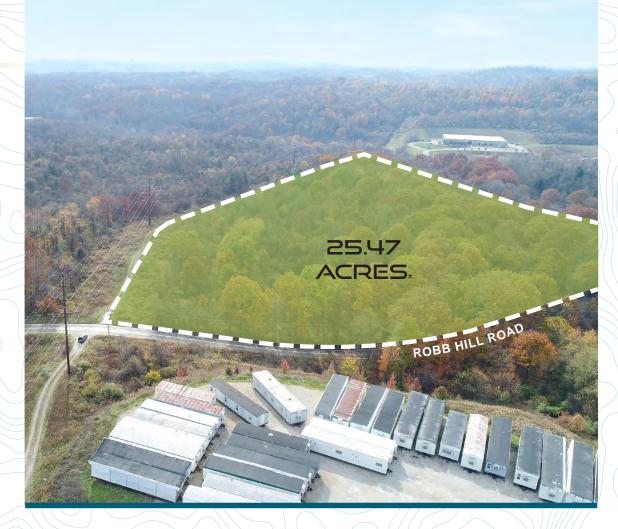

# 25.47 ACRES:

OAKDALE ROAD

Zoning: (L-1) Light Industrial North Fayette Township All Utilities Within Close Proximity Additional Land Available

## ROBB HILL ROAD + 25.47 ACRES±