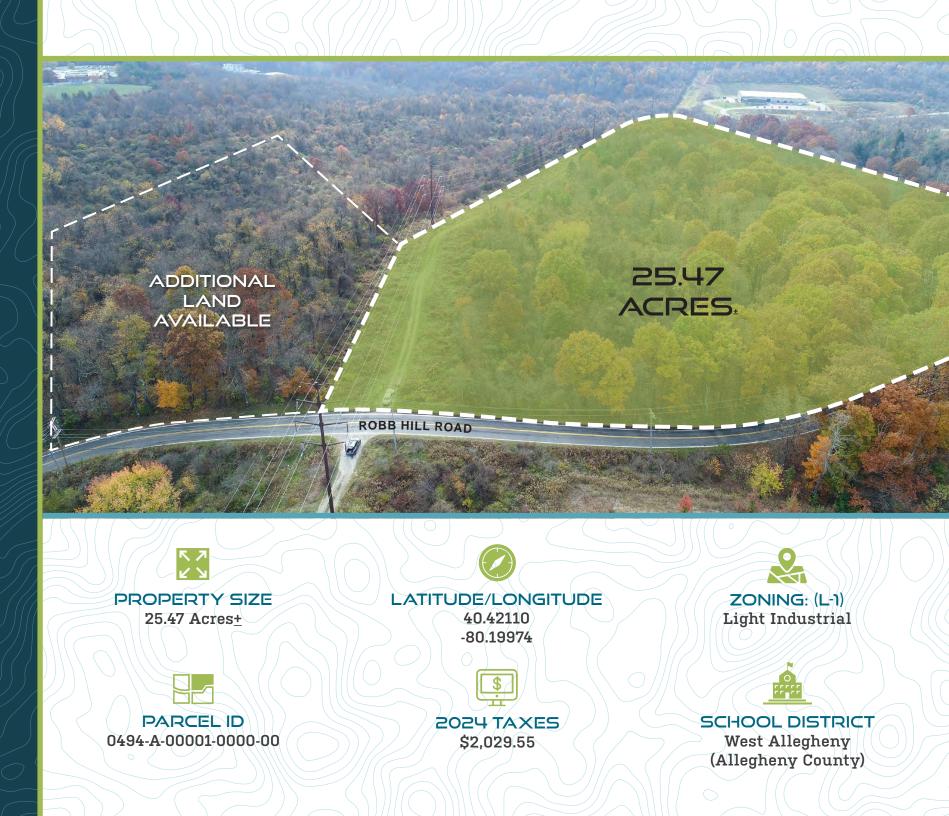

# 25.47 ACRES:

OAKDALE ROAD

Zoning: (L-1) Light Industrial North Fayette Township All Utilities Within Close Proximity Additional Land Available

## ROBB HILL ROAD + 25.47 ACRES±