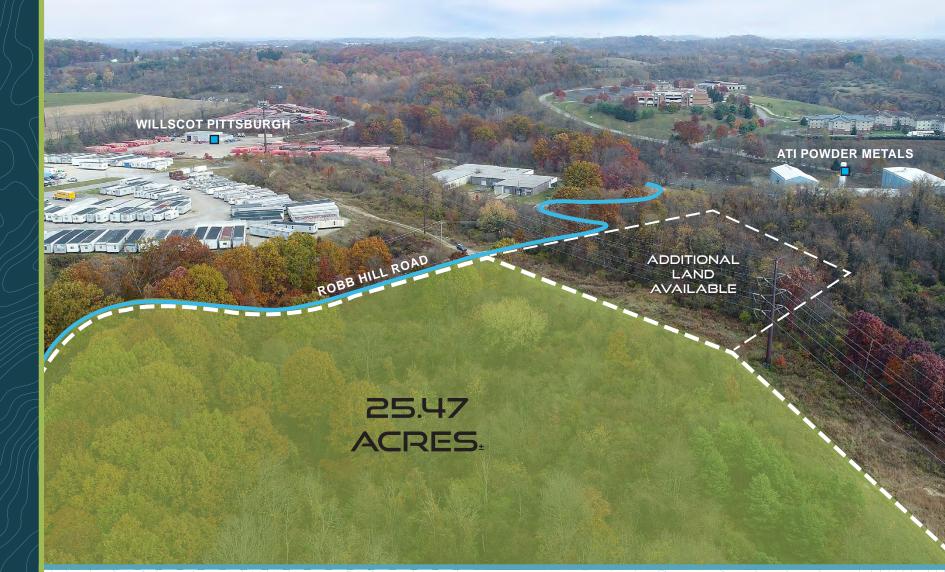

# 25.47 ACRES:

OAKDALE ROAD

Zoning: (L-1) Light Industrial North Fayette Township All Utilities Within Close Proximity Additional Land Available

## ROBB HILL ROAD + 25.47 ACRES±