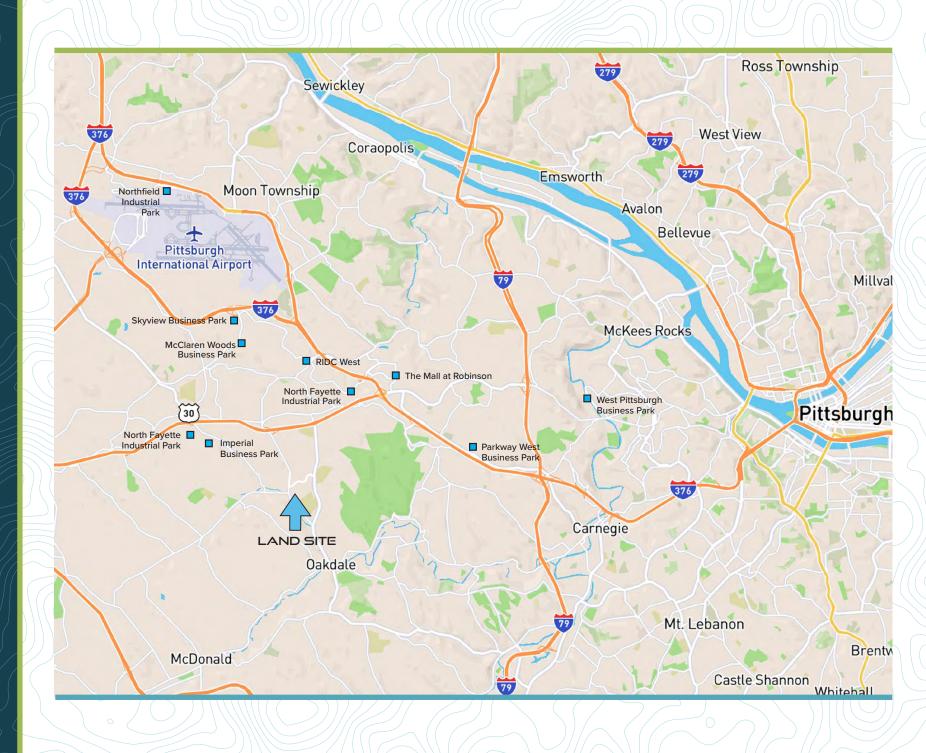

# 25.47 ACRES:

OAKDALE ROAD

Zoning: (L-1) Light Industrial North Fayette Township All Utilities Within Close Proximity Additional Land Available

## ROBB HILL ROAD + 25.47 ACRES±