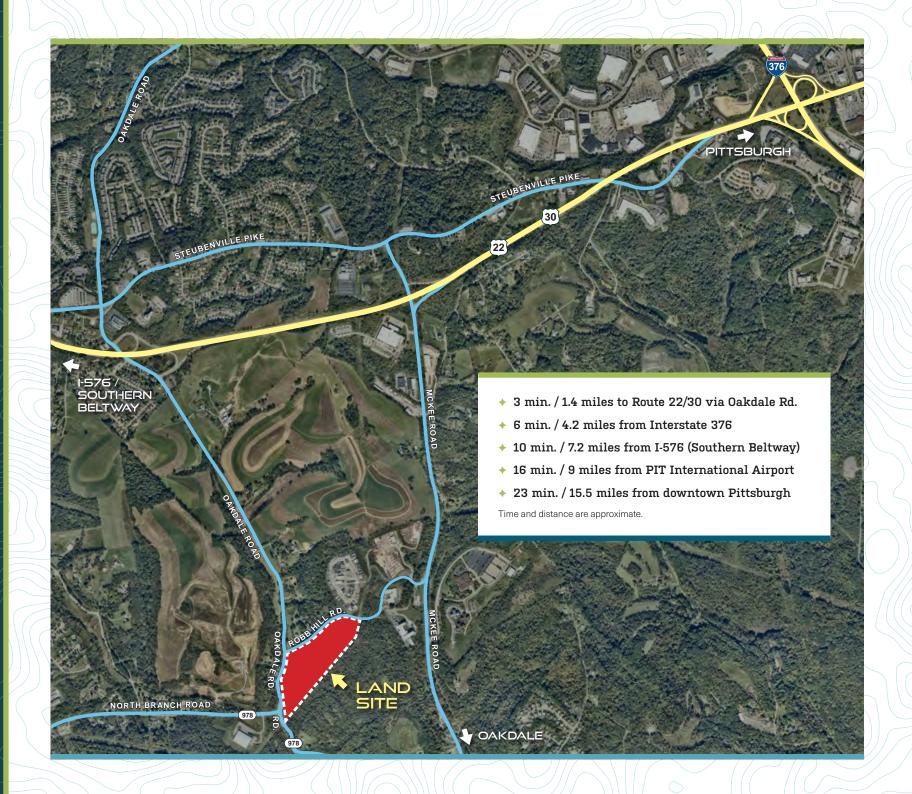

# 25.47 ACRES:

OAKDALE ROAD

Zoning: (L-1) Light Industrial North Fayette Township All Utilities Within Close Proximity Additional Land Available

## ROBB HILL ROAD + 25.47 ACRES±